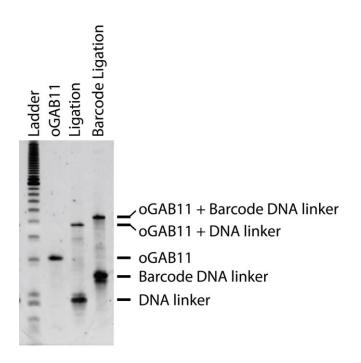

## **Supplementary Figure 1**

## Representative gel to monitor the efficiency of DNA linker ligations.

The RNA control oligo oGAB11 (lane 2) was ligated to the DNA linker (no barcode, lane 3) and to the Barcode DNA linker (lane 4). The ligation was performed as described in Procedure steps 25 to 28. The samples were separated on a 15% (wt/vol) polyacrylamide TBE-Urea gel as described in Procedure steps 38 to 43 of this protocol. The ligation efficiency is >95% for both ligations (lanes 3 and 4) as determined by image quantification using ImageJ 1.47v software.