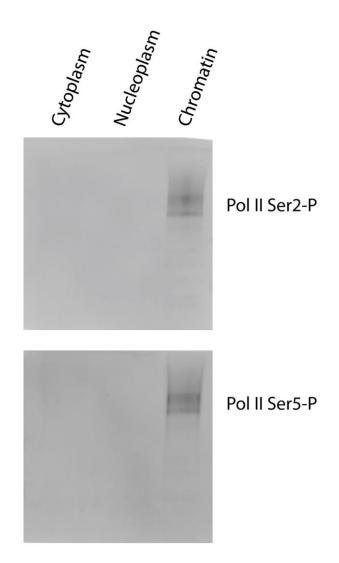

## **Supplementary Figure 2**

Full-size blots of the western analysis shown in Fig. 2.

For more details please see legend of Fig. 2.